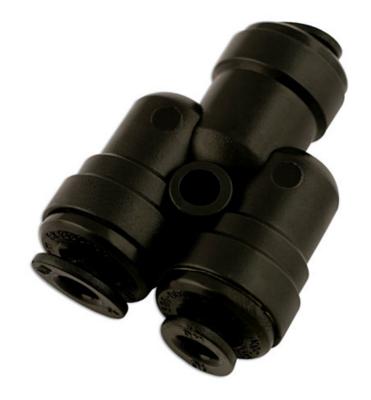

## Push-Fit 2 Way Divider 4mm x 4mm 5pc

Push-fit couplings are an economical, quick and easy way to way create your own workshop ring main air supply, plus pipe work for water, beverages & inert gas supplies. Plastic push-fits are a light weight solution and will not corrode.Unique collet design for quick and easy connection and disconnection.Ideal for the professional workshop.PSI Range Temp range 1C - 64C = 230PSI.PSI Range Temp range 65C + = 150PSI.

## **Additional Information**

- · Push-Fit 2-Way Divider
- ISO 9001 : 2008
- ANSI/NSF 61
- · 4.0mm 2-Way Divider
- 5pc